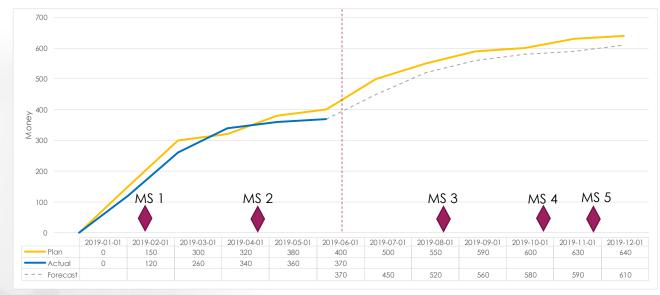

roject objectives:** 

Develop a new ... and transfer data from...

| Overall project performance | Comments                                                                                                                                                                                                  |
|-----------------------------|-----------------------------------------------------------------------------------------------------------------------------------------------------------------------------------------------------------|
|                             | The project is currently having issues with R&D resources in July. A potential scope creep could affect the plan. Quality of delivered units could be an issue. Project team motivation is currently low. |

### Financial summary



#### History of major project changes:

| Date       | Summary of changes                              |  |
|------------|-------------------------------------------------|--|
| 2019-04-28 | Mile stone 4 date update; originally 2019-09-14 |  |
| 2019-05-18 | Scope reduced; deliverable X removed            |  |

#### **Key performance indicators**

| Indicator | Status | Comments                                                                                         |
|-----------|--------|--------------------------------------------------------------------------------------------------|
| Time      |        | N/A                                                                                              |
| Cost      |        | N/A